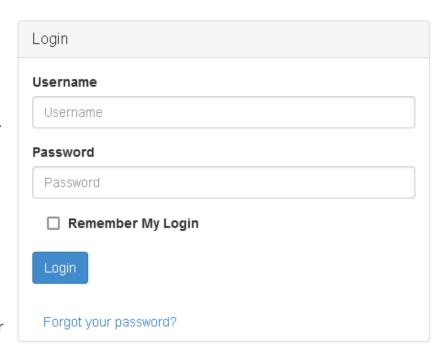

## Log in To Take Control of Your Membership

- You will need your username and password to access to our private Members Only Area and receive member pricing on events.
- To login, Go to <a href="https://www.morrischamber.org/">https://www.morrischamber.org/</a>.
   Click "Member Login" on the top right.
- Upon joining the Chamber, you are sent a default username and password from the email chamberworks@morrischamber.org. Please check your junk folder if you cannot find this email. You can change your password after logging in for the first time.
- If you forget your password, click the 'Forgot your password?' link to receive a reset email.
- Still can't log in? Email us at <u>chamberworks@morrischamber.org</u>