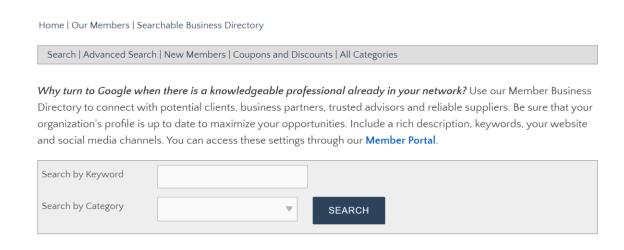

## You can also use 'Advanced Search' by selecting it on the option bar above the search:

Home | Our Members | Searchable Business Directory

Search Advanced Search New Members | Coupons and Discounts | All Categories

Why turn to Google when there is a knowledgeable professional already in your network? Use our Member Business Directory to connect with potential clients, business partners, trusted advisors and reliable suppliers. Be sure that your organization's profile is up to date to maximize your opportunities. Include a rich description, keywords, your website and social media channels. You can access these settings through our Member Portal.

Search by Keyword

Search by Category

You can search for Chamber Member businesses by keyword, organization name, city, state, zip, website, or phone number.

| Home                                                                                                                                                                                                                                      |        |  |
|-------------------------------------------------------------------------------------------------------------------------------------------------------------------------------------------------------------------------------------------|--------|--|
| If you are looking for a type of business in the , NJ area, use the Keyword box. If you know the name of the business you are looking for, enter the name in the Name box. Further narrow your search by completing the additional boxes. |        |  |
| Search   Advanced Search   New Members   Coupons and Discounts   All Categories                                                                                                                                                           |        |  |
| Keyword:                                                                                                                                                                                                                                  |        |  |
| Organization Name:                                                                                                                                                                                                                        |        |  |
| City:                                                                                                                                                                                                                                     |        |  |
| State:                                                                                                                                                                                                                                    |        |  |
| Zip:                                                                                                                                                                                                                                      |        |  |
| Website:                                                                                                                                                                                                                                  |        |  |
| Phone:                                                                                                                                                                                                                                    |        |  |
|                                                                                                                                                                                                                                           | SEARCH |  |