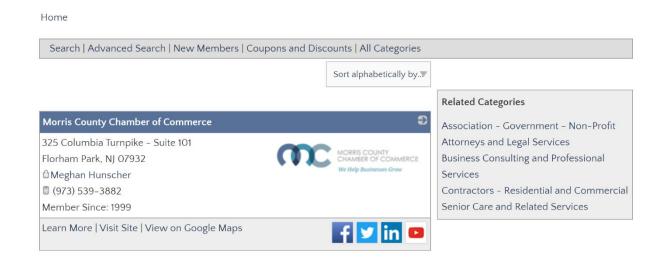

Here is an example of the information you can get from using the Business Directory – contact information, address, and social media.

Want to update your own organization's Business Directory Listing? <u>See our FAQ</u> for a guide!