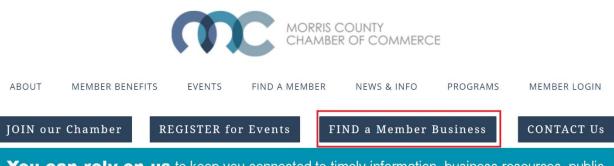

Select "FIND a Member Business"

## This will take you to the Member Directory.

You can search by keyword or category.